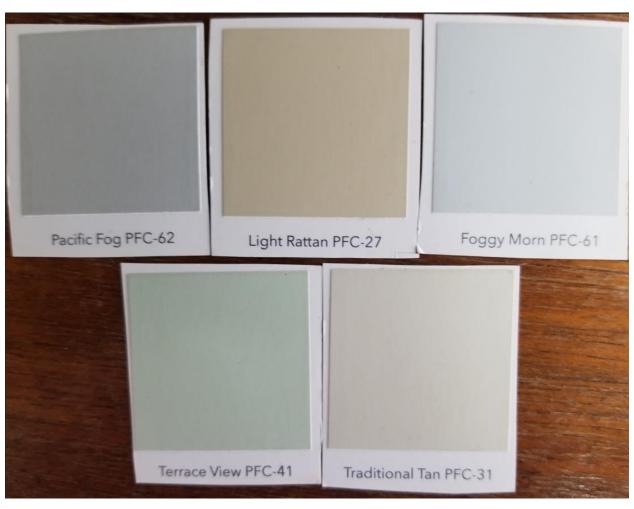

avender-M550-1                      |
|                                            |
|                                            |
|                                            |
|                                            |
|                                            |



2 colors only to be chosen for painting your home.

Dark colors for borders, front door, and garage door

NO pink, army green, tierra cotta, or any other color other than colors approved.

Light/neutral colors on chart for walls of the house.

Homes CANNOT be half painted. All four sides of the home must be painted the same color.

Side fences must be painted the same color as the walls on the house. IF driveways are painted you must get approval. NO red, tierra cotta, orange, dark brown, orangy colors for driveways.



## **Cement/Driveway Colors**