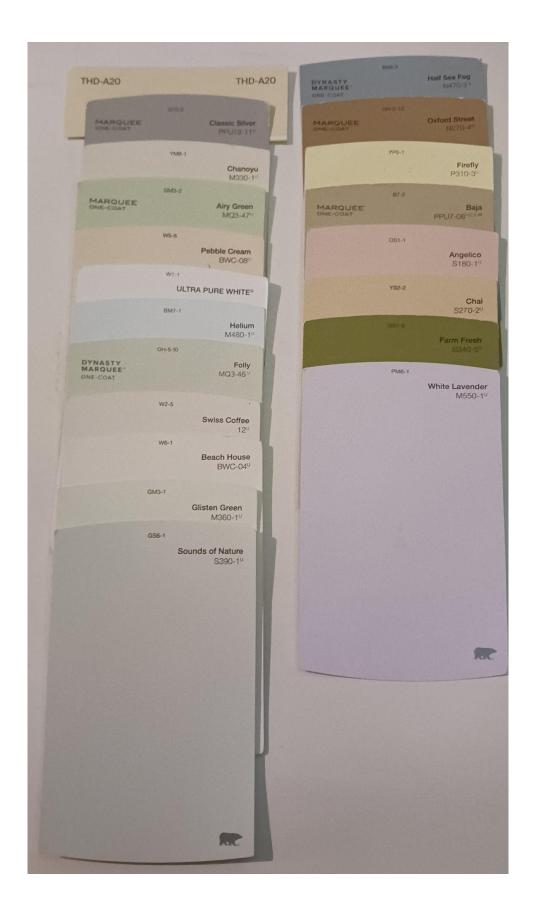

## DO NOT PAINT WITHOUT FIRST FILLING OUT AN ARCHITECTURAL FORM

## Colors below are equal to these colors: example; HOME DEPOT COLOR – BEHR COLOR CODE NUMBER

| DARK COLORS FOR                            |
|--------------------------------------------|
| FRONT DOOR, GARAGE<br>DOOR, FASCIA BOARDS, |
| & BORDERS                                  |
| Half Sea Fog-N470-3                        |
| Oxford Street-N270-4                       |
| Firefly-P310-3                             |
| Baja-PPU7-08                               |
| Angelico-S180-1                            |
| Chai-S270-2                                |
| Farm Fresh-S340-5                          |
| White Lavender-M550-1                      |
|                                            |
|                                            |
|                                            |
|                                            |
|                                            |

2 colors only to be chosen for painting your home.

Dark colors for borders, front door, and garage door

NO pink, army green, tierra cotta, or any other color other than colors approved.

Light/neutral colors on chart for walls of the house.

Homes CANNOT be half painted. All four sides of the home must be painted the same color.

Side fences must be painted the same color as the walls on the house. IF driveways are painted you must get approval. NO red, tierra cotta, orange, dark brown, orangy colors for driveways.